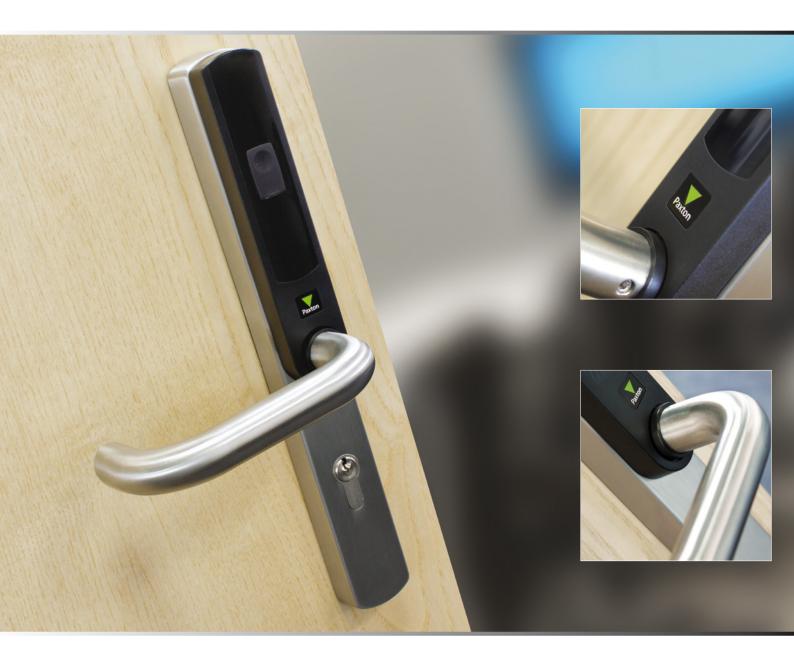

# Net2 PaxLock

Access control is about controlling access to your premises, or a specific area of your premises, to protect your people and your property. Net2 PaxLock works seamlessly with Paxton's leading Net2 software, giving you simple, electronic access control.

Net2 PaxLock is a versatile product, designed as a simple replacement to your current door handle, and the perfect addition to your Net2 system. Net2 PaxLock combines wireless electronic security with a stylish slimline door handle. A simple way to secure and control access in and around a building, Net2 PaxLock can be installed quickly, with minimum disruption, as it doesn't require mains power.

#### Attractive Slimline Unit to Complement Your Environment

• Perfect for design-led interiors where aesthetics matter. Smart satin chrome finish complements a range of sites