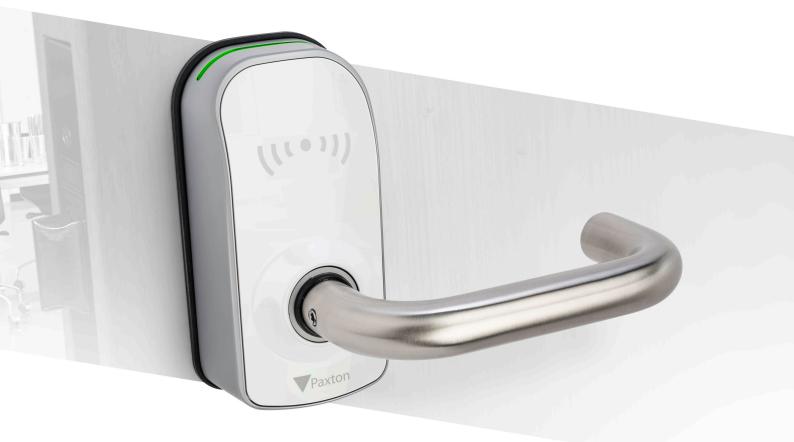

# **PaxLock Pro** Robust, Secure, Wireless Access Control

Designed in black or white, with anti-scratch coating to maintain a high quality look and feel. PaxLock Pro is available for internal or external facing doors, making it suitable for a range of buildings and applications.

# Introducing PaxLock Pro

PaxLock Pro is the latest addition to Paxton's range of wireless access control solutions, in a door handle. The smart, compact appearance lends itself to more locations than ever before. Its robust design ensures it is built to last, providing a time and energy efficient security solution for your building.

#### **Stylish Look and Feel** Modern, Contemporary Design

- Smart and compact
- Aesthetic design to suit modern interiors
- Anti-scratch fascia to maintain a quality look and feel