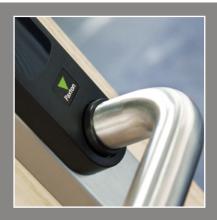

# **PaxLock Pro** Robust, Secure, Wireless Access Control

Designed in black or white, with anti-scratch coating to maintain a high quality look and feel. PaxLock Pro is available for internal or external facing doors, making it suitable for a range of buildings and applications.

# Introducing PaxLock Pro

PaxLock Pro is the latest addition to Paxton's range of wireless access control solutions, in a door handle. The smart, compact appearance lends itself to more locations than ever before. Its robust design ensures it is built to last, providing a time and energy efficient security solution for your building.

#### **Stylish Look and Feel** Modern, Contemporary Design

- Smart and compact
- Aesthetic design to suit modern interiors
- Anti-scratch fascia to maintain a quality look and feel