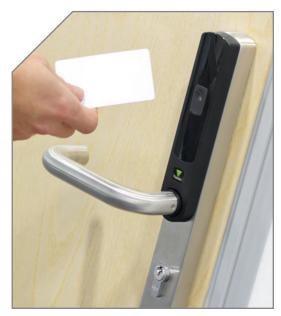

# **PaxLock Pro** Robust, Secure, Wireless Access Control

Designed in black or white, with anti-scratch coating to maintain a high quality look and feel. PaxLock Pro is available for internal or external facing doors, making it suitable for a range of buildings and applications.

# Introducing PaxLock Pro

PaxLock Pro is the latest addition to Paxton's range of wireless access control solutions, in a door handle. The smart, compact appearance lends itself to more locations than ever before. Its robust design ensures it is built to last, providing a time and energy efficient security solution for your building.

#### **Stylish Look and Feel** Modern, Contemporary Design

- Smart and compact
- Aesthetic design to suit modern interiors
- Anti-scratch fascia to maintain a quality look and feel